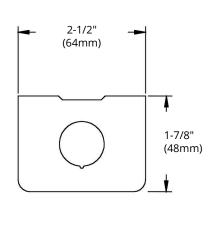

## HIGHLIGHTS

- Size: 4" x 2-1/2" x 1-7/8"
- · Made of galvanized steel
- Single gang steel rectangle utility box
- With knockouts for surface mounting

# **SPECIFICATIONS**

| Model             | BOX 1110                                       |  |  |
|-------------------|------------------------------------------------|--|--|
| Application       | New work                                       |  |  |
| Material          | Galvanized Steel                               |  |  |
| Box Type          | Utility box                                    |  |  |
| Construction Type | Drawn                                          |  |  |
| Cover Included    | None                                           |  |  |
| Knockout Options  | Knockout Options Side: 8-1/2"   Bottom: 2-1/2" |  |  |

## **DIMENSIONS**

| Reference | QTY. | Remarks | Project:      |
|-----------|------|---------|---------------|
|           |      |         | Location:     |
|           |      |         | Architect:    |
|           |      |         | Engineer:     |
|           |      |         | Contractor:   |
|           |      |         | Submitted by: |
|           |      |         | Date:         |