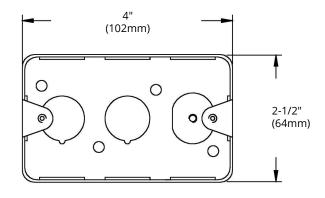

## HIGHLIGHTS

- Size: 4" x 2-1/2" x 1-7/8"
- · Made of galvanized steel
- Single gang steel rectangle utility box
- With knockouts for surface mounting

# **SPECIFICATIONS**

| Model             | BOX 1110                                       |  |  |
|-------------------|------------------------------------------------|--|--|
| Application       | New work                                       |  |  |
| Material          | Galvanized Steel                               |  |  |
| Box Type          | Utility box                                    |  |  |
| Construction Type | Drawn                                          |  |  |
| Cover Included    | None                                           |  |  |
| Knockout Options  | Knockout Options Side: 8-1/2"   Bottom: 2-1/2" |  |  |

## **DIMENSIONS**

| Reference | QTY. | Remarks | Project:      |
|-----------|------|---------|---------------|
|           |      |         | Location:     |
|           |      |         | Architect:    |
|           |      |         | Engineer:     |
|           |      |         | Contractor:   |
|           |      |         | Submitted by: |
|           |      |         | Date:         |