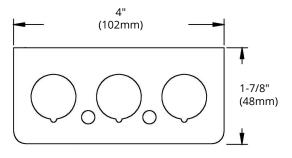

## HIGHLIGHTS

- Size: 4" x 2-1/2" x 1-7/8"
- · Made of galvanized steel
- Single gang steel rectangle utility box
- With knockouts for surface mounting

# **SPECIFICATIONS**

| Model             | BOX 1110                                       |  |  |
|-------------------|------------------------------------------------|--|--|
| Application       | New work                                       |  |  |
| Material          | Galvanized Steel                               |  |  |
| Box Type          | Utility box                                    |  |  |
| Construction Type | Drawn                                          |  |  |
| Cover Included    | None                                           |  |  |
| Knockout Options  | Knockout Options Side: 8-1/2"   Bottom: 2-1/2" |  |  |

## **DIMENSIONS**

| Reference | QTY. | Remarks | Project:      |
|-----------|------|---------|---------------|
|           |      |         | Location:     |
|           |      |         | Architect:    |
|           |      |         | Engineer:     |
|           |      |         | Contractor:   |
|           |      |         | Submitted by: |
|           |      |         | Date:         |